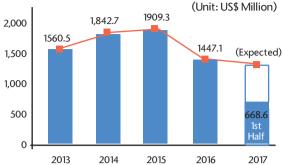

#### 1. Exports by Year

#### 1H Exports Amounted to US\$742 Million in 2016

Korean marine equipment exports reached US\$668.6 million during the first half of 2017. Considering the overall stagnation of the global market, total exports for all of 2017 are not seen to surpass last year's record of US\$1.44 billion.