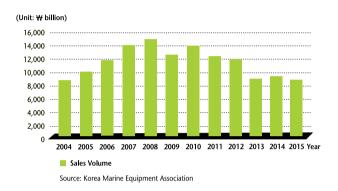

#### Sales Volume Rises to 9.76 Trillion Won

The sales volume of the 211 members of Korea Marine Equipment Association (KOMEA) reached 9.76 trillion won in 2014, compared with 9.4 trillion won in 2013. KOMEA members roughly account for 80% of total Korean marine equipment sales.

#### Sales Volume Trend 2004-2015