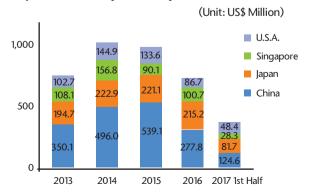

#### 4. Export Status by Country

#### China.. The Largest Importer

By country, China was the largest importer of madein-Korea marine equipment with US\$124.6 million during the January-June period of this year. It was followed by Japan with US\$81.7 million, USA with US\$48.4 million, Singapore with US\$28.3 million, etc.