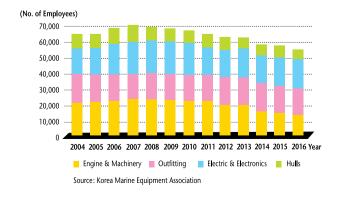

### Number of Employees: Standing at 56,026 as of the End of 2016

Korea's combined marine equipment workforce stood at 56,026 persons in 2016. The figure represents a slight downward trend compared with 58,263 in 2015 and 58,881 in 2014.

The number of employees in Korea's marine equipment sector in 2016 was comprised of 18,147 in electric & electronics, 16,141 in engine & machinery, 15,728 in outfittings and 6,010 in hulls.

#### Workforce Trend 2004-2016