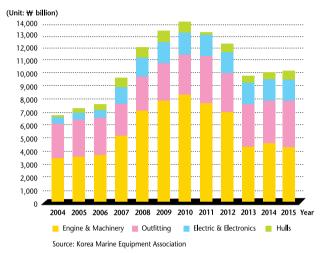

#### Production Crosses the 10 Trillion Won Level

KOMEA member companies posted 10 trillion won in marine equipment production in 2014, compared with 9.8 trillion won in 2013, which is estimated to represent about 80% of Korea's total marine equipment output.

#### Production Trend 2004-2015

|             |                          |           | Source:    | KoreaMarineEq | uipment Associ | ation(KOMEA) | (Unit: ₩ Mil.) |  |
|-------------|--------------------------|-----------|------------|---------------|----------------|--------------|----------------|--|
| Dept.       | Item                     | Product   |            |               | Supply         |              |                |  |
|             |                          | 2013      | 2014       | 2015          | 2013           | 2014         | 2015           |  |
| Hull        | Chemical Product         | 31,432    | 27,940     | 48,921        | 30,043         | 28,240       | 49,063         |  |
|             | Welding Material         | 201,379   | 195,203    | 247,105       | 201,684        | 194,625      | 244,219        |  |
|             | Casting & Forging        | 264,513   | 266,217    | 304,290       | 264,355        | 275,121      | 342,109        |  |
|             | Metalic Product          | 46,628    | 45,988     | 47,342        | 45,397         | 45,942       | 44,209         |  |
|             | Sub Total                | 543,952   | 535,348    | 647,658       | 541,479        | 543,928      | 679,600        |  |
| Engine &    | Propulsion Arrangement   | 3,242,894 | 3,431,938  | 3,294,869     | 3,164,876      | 3,266,152    | 2,834,230      |  |
| Machinery   | Auxiliary Arrangement    | 1,196,095 | 1,265,970  | 1,032,422     | 1,178,744      | 1,172,755    | 987,670        |  |
| _           | Sub Total                | 4,438,989 | 4,697,908  | 4,327,291     | 4,343,620      | 4,438,907    | 3,821,900      |  |
| Out Fitting | Steering Arrangement     | 58,419    | 64,217     | 63,785        | 57,568         | 63,325       | 61,123         |  |
|             | Nautical Equipment       | 51,560    | 46,960     | 49,090        | 50,147         | 47,941       | 48,930         |  |
|             | Mooring Arrangement      | 187,618   | 204,003    | 200,653       | 181,197        | 206,565      | 197,450        |  |
|             | Cargo Arrangement        | 514,147   | 505,049    | 509,707       | 516,143        | 506,852      | 508,237        |  |
|             | Safety Equipment         | 178,190   | 172,212    | 196,096       | 158,104        | 171,068      | 184,458        |  |
|             | Accommodation Equipment  | 1,647,679 | 1,736,964  | 1,866,048     | 1,437,690      | 1,750,838    | 1,734,532      |  |
|             | Piping Equipment         | 554,167   | 466,560    | 663,291       | 542,160        | 445,113      | 600,747        |  |
|             | Fish Arrangement         | 1,028     | 1,245      | 1,381         | 1,432          | 1,247        | 1,123          |  |
|             | Sub Total                | 3,192,808 | 3,197,210  | 3,550,051     | 2,944,441      | 3,192,949    | 3,336,600      |  |
| Electric &  | Power Arrangement        | 241,399   | 253,213    | 234,291       | 234,210        | 252,009      | 217,098        |  |
| Electronics | Wiring Equipment         | 935,960   | 913,700    | 909,844       | 932,417        | 915,590      | 826,734        |  |
|             | Illumination Arrangement | 162,666   | 168,870    | 166,778       | 163,118        | 156,756      | 154,678        |  |
|             | Communication Equipment  | 57,288    | 58,089     | 66,289        | 54,371         | 57,514       | 64,971         |  |
|             | Meters                   | 191,134   | 207,342    | 198,890       | 190,010        | 206,541      | 186,719        |  |
|             | Sub Total                | 1,588,447 | 1,601,214  | 1,576,092     | 1,574,126      | 1,588,410    | 1,450,200      |  |
|             | Total                    | 9,764,196 | 10,031,680 | 10,101,092    | 9,403,666      | 9,764,194    | 9,288,300      |  |