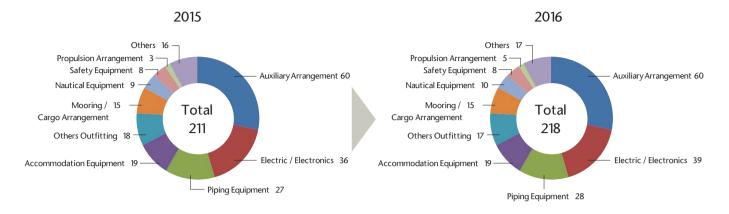

#### Member Location

(Unit: No. of Companies)

| Area | Seoul     | Busan     | Incheon   | Ulsan    | Daegu  | Daejeon | Gyeonggi |
|------|-----------|-----------|-----------|----------|--------|---------|----------|
| No.  | 8         | 120       | 5         | 8        | 1      | 1       | 11       |
| Area | Gyeongnam | Gyeongbuk | Chunggnam | Chungbuk | Jeonam | Others  | Total    |
| No.  | 50        | 7         | 3         | 2        | 1      | 1       | 218      |