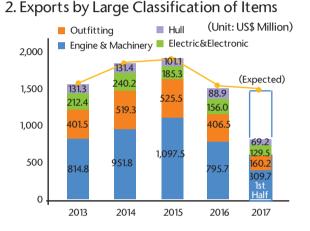

#### 3. Export Status by Continent

#### Engine & Machinery Takes Lion's Share

Breaking down the Korean marine equipment exports during the January-June period this year, engine & machinery topped the list with US\$309.7 million, followed by outfittings at US\$160.2 million, electric & electronics at US\$129.5 million & hulls at US\$69.2 million.