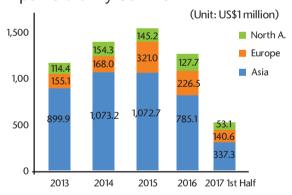

#### 3. Export Status by Continent

#### Asia... The Largest Market

AsiacontinuedtobethelargestmarketforKoreanmarine equipment during the first half of this year. Korean shipments of marine equipment to Asia stood at US\$337.3 million during the first six months of 2017.

Europe was the second largest destination of Korean marine equipment with US\$140.6 million, followed by North America with US\$53.1 million, South America with US\$35 million, Oceania US\$12.4 million, etc.